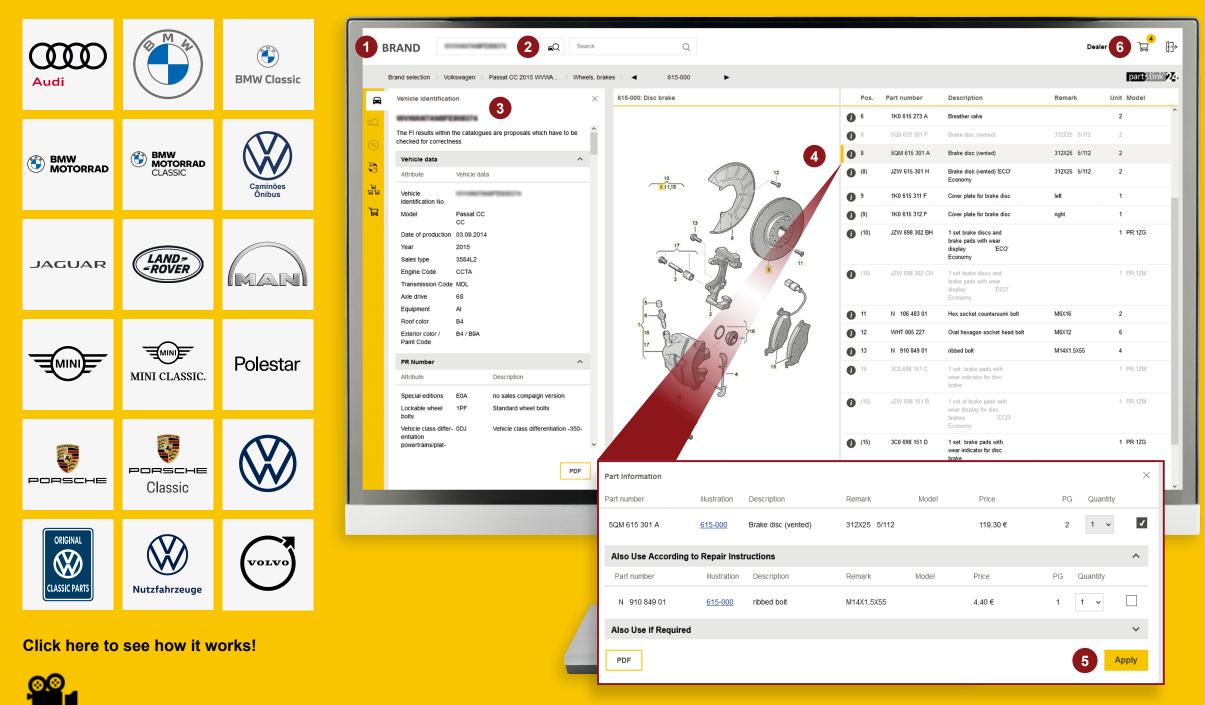

#### partslink24 is now available for NWACA members: Find the right part for European vehicles in just a few clicks!

- More than 15 OE catalogs from European premium brands
- Complete VIN decoder and parts mapping, always the right part
- OE illustrations with all details
- Information on recommended and superseded parts
- Over 7.9 million parts
- Automatic updates partslink24 is an online tool
- Ordering function at authorized dealers 24/7

## Find and order the right original parts!