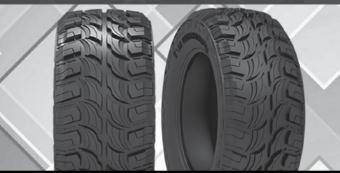

## 33)X12.50R20 \$1080# 35)X12.50R20 \$1128#

The **RD6-MT** off-road tire is ready for your ultimate adventure. Mud, snow or sand the RD6-MT is an extremely tough tire and will provide maximum traction in all terrains. Designed for exploring the desert, mud terrains, sand dunes, or mountain trails, the RD6-M/T has all the technology to overcome any terrain. The aggressive tread design is engineered to provide strong biting edges. The staggered, off-center tread blocks provide increased traction while enhancing road performance.